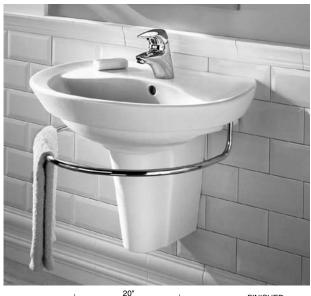

Style That Works Better

# **RAVENNATM SEMI-PEDESTAL SINK** VITREOUS CHINA

## RAVENNA™ WALL-HUNG SEMI-PEDESTAL LAVATORY

- · Vitreous china
- Contemporary design wall-hung with semi-pedestal P-trap cover for ease of cleaning
- · Rear overflow
- · Soap and accessory deck
- Optional with integral mounted towel bar (ordered separately)
- · Supplied with mounting kit
- Design matched to Ravenna toilets (faucet shown not included)
- · Faucet ledge with generous shelf area for accessories